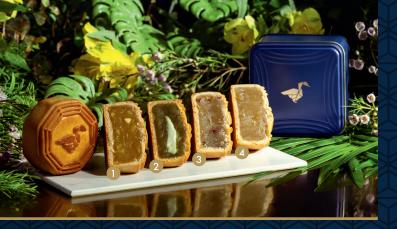

### 1 Yuzu | 柚子

Designed after one of Mott 32's signature cocktails, and the Japanese custom of viewing Sakura (cherry blossoms) in full bloom, Hanami.

This delight pairs plum with tangy yuzu, presenting a citrus-forward cake with subtle herbaceous notes from shiso.

以我们的招牌鸡尾酒及日本的赏樱习俗为灵感,混合梅子与柚子, 带有紫苏淡香,并以柑橘为主轴特色。

Notes: Herbal, citrus, zesty 酸中带甜, 淡雅香气

### 2 Matcha Forest | 抹茶麻糬

Inspired by Mott 32's signature dessert, the Bamboo Green Forest.

This interpretation presents a matcha-infused mooncake complemented by mochi and yuzu, adding a touch of acidity to cut through the sweetness.

The flavour profile of this dessert is perfectly balanced, mirroring the harmony found in nature.

灵感源自我们的热门甜品"绿茶青柠乳酪蛋糕",以抹茶为基底,搭配麻糬和柚子,在甜酸之间取得微妙平衡,与大自然的和谐之美彼倡此和。

Notes: Sweet, citrus, umami 清香微甜, 香浓幼滑

## ③ Chrysanthemum-Red Date │ 菊花红枣

Chrysanthemums are one of the most beloved blossoms of China, a "virtuous" and "noble" plant, they symbolise longevity, offering vibrancy through the fall frost, even as all other plants have dropped their blossoms. Red dates, or Jujube, also carry very auspicious meanings in Chinese culture, such as a sweet life, a flourishing business, fertility, harmony, and happiness.

完美结合了象征高风亮节及长寿的菊花和具有吉祥意涵的红枣, 寓意生活美满, 万事顺遂。

Notes: Fragrant, floral, refreshing 甘美清新, 花香宜人

## ▲ Mango-Coconut | 香芒椰子

Taking inspiration from the famous dim sum that takes the form of a mochi, also known as Lo Mai Chi in Cantonese, this tropical delight blends flavours of ripe, juicy mango with hints of nutriness from coconut, transporting you instantly back to a warm, sunny afternoon.

以我们著名的糯米糍点心为灵感, 将芒果的浓郁馥香, 糅合椰子的清幽淡香, 打造热情洋溢的中秋甜点。 Notes: Tropical, nutty, sweet 清甜馥香, 热带风情

Images are for illustration purposes only. Terms and Conditions apply. 图像仅供参考。附带条款及条件。